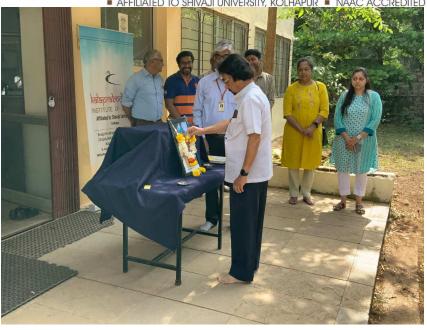

#### Photos:

all staff members during salience programme

All students and staff during 100 seconds of salience

Short speech by Mr Madhav Vatkar